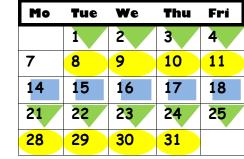

#### October 2019

### November 2019

<u>9/2/19</u>: Labor Day-No School <u>10/7/19</u>: Teacher In-Service Day–No School <u>11/27/19-</u> Teacher In-Service Day-No School <u>11/28-11/29</u>: Thanksgiving Holiday-No School