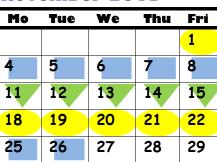

### November 2019

<u>9/2/19</u>: Labor Day-No School <u>10/7/19</u>: Teacher In-Service Day–No School <u>11/27/19-</u> Teacher In-Service Day-No School <u>11/28-11/29</u>: Thanksgiving Holiday-No School