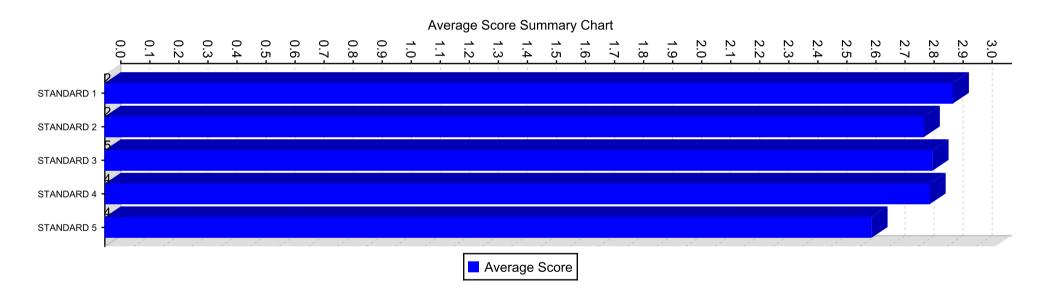

# **Average Score Summary (All Selected Institutions)**

The following represents the aggregated average by STANDARD for all institutions selected

# **Average Score Summary Charts**

Student Survey (Elementary) for schools

# **Average Score Data**

| Institution Name           | Parent Level | Level      | Average Score |
|----------------------------|--------------|------------|---------------|
| Hemmeter Elementary School |              | STANDARD 1 | 2.92          |
| Hemmeter Elementary School |              | STANDARD 2 | 2.82          |
| Hemmeter Elementary School |              | STANDARD 3 | 2.85          |
| Hemmeter Elementary School |              | STANDARD 4 | 2.84          |
| Hemmeter Elementary School |              | STANDARD 5 | 2.64          |