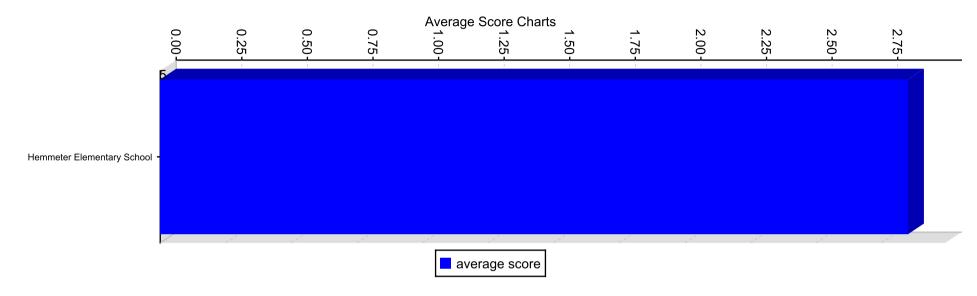

### **Average Score By Institution**

The following represents the aggregated average by STANDARD for all institutions selected

# **Average Score By Institution Charts**

Student Survey (Elementary) for schools

STANDARD 5: Using Results for Continuous Improvement

# **Average Score Data**

| Institution Name           | Parent Level | Level      | Average Score |
|----------------------------|--------------|------------|---------------|
| Hemmeter Elementary School |              | STANDARD 1 | 2.92          |
| Hemmeter Elementary School |              | STANDARD 2 | 2.82          |
| Hemmeter Elementary School |              | STANDARD 3 | 2.85          |
| Hemmeter Elementary School |              | STANDARD 4 | 2.84          |
| Hemmeter Elementary School |              | STANDARD 5 | 2.64          |