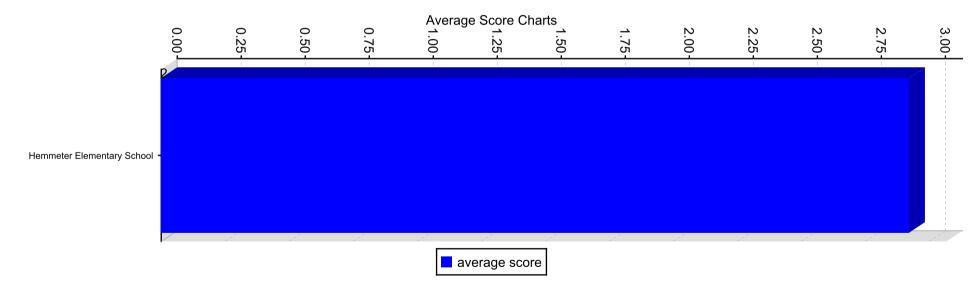

### **Average Score By Institution**

The following represents the aggregated average by STANDARD for all institutions selected

# **Average Score By Institution Charts**

Student Survey (Elementary) for schools

## **Average Score By Institution Charts Section**

STANDARD 1: Purpose and Direction

STANDARD 2: Governance and Leadership

STANDARD 3: Teaching and Assessing for Learning

STANDARD 4: Resources and Support Systems

# **Average Score Data**

| Institution Name           | Parent Level | Level      | Average Score |
|----------------------------|--------------|------------|---------------|
| Hemmeter Elementary School |              | STANDARD 1 | 2.92          |
| Hemmeter Elementary School |              | STANDARD 2 | 2.82          |
| Hemmeter Elementary School |              | STANDARD 3 | 2.85          |
| Hemmeter Elementary School |              | STANDARD 4 | 2.84          |
| Hemmeter Elementary School |              | STANDARD 5 | 2.64          |