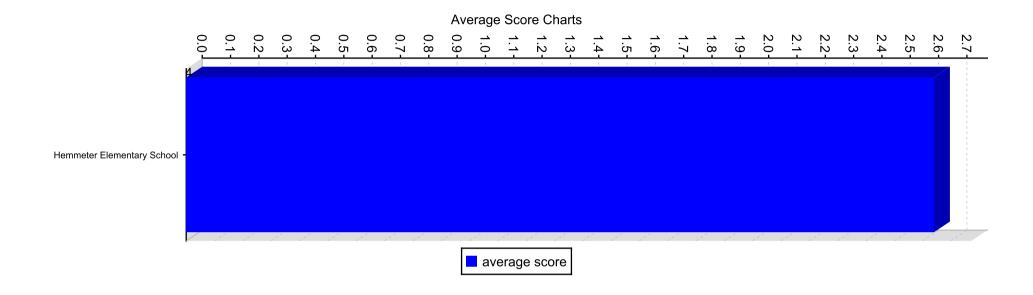

# **Average Score By Institution Charts**

Student Survey (Elementary) for schools

## **Average Score By Institution Charts Section**

STANDARD 1: Purpose and Direction

STANDARD 2: Governance and Leadership

STANDARD 3: Teaching and Assessing for Learning

STANDARD 4: Resources and Support Systems

STANDARD 5: Using Results for Continuous Improvement