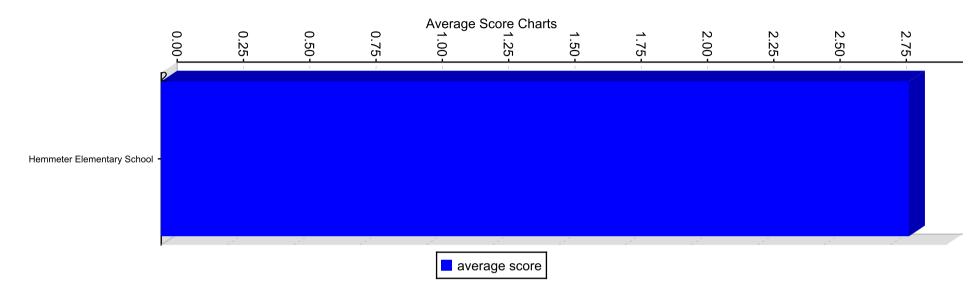

### **Average Score By Institution**

The following represents the aggregated average by STANDARD for all institutions selected

# **Average Score By Institution Charts**

Student Survey (Elementary) for schools

## **Average Score By Institution Charts Section**

STANDARD 1: Purpose and Direction

STANDARD 2: Governance and Leadership

STANDARD 3: Teaching and Assessing for Learning

STANDARD 4: Resources and Support Systems

# **Average Score Data**

| Institution Name           | Parent Level | Level      | Average Score |
|----------------------------|--------------|------------|---------------|
| Hemmeter Elementary School |              | STANDARD 1 | 2.92          |
| Hemmeter Elementary School |              | STANDARD 2 | 2.82          |
| Hemmeter Elementary School |              | STANDARD 3 | 2.85          |
| Hemmeter Elementary School |              | STANDARD 4 | 2.84          |
| Hemmeter Elementary School |              | STANDARD 5 | 2.64          |